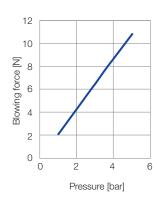

Cost savings

**34**%

**Noise reduction** 

21%

Material

Stainless steel AISI 316L

Blowing force

Noise level