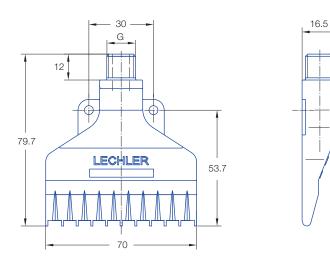

## Technical data

| Ordering no. |      |          |         |  |  |
|--------------|------|----------|---------|--|--|
|              | Mat. | Code     |         |  |  |
|              | no.  |          |         |  |  |
|              | 1Y   |          |         |  |  |
| Туре         |      | 1/4 BSPP | 1/4 NPT |  |  |
| 600.493      | 0    | AC       | BC      |  |  |