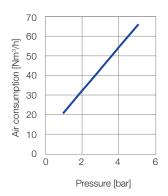

ments. The projecting tips at the nozzle outlet prevent air penetration into human skin. These nozzles comply with the OSHA standards.





Cost savings

**34**%



**Noise reduction** 

21%



Material

Stainless steel AISI 316L



Blowing force





Noise level

78 db(A) at 2 bar



Air consumption

 $V_{LN}$ =30 m<sup>3</sup>/h at 2 bar



## Pressure

 $P_{max} = 30 bar$ 



Jet pattern of 600.493 nozzle series

210

280



Max. temperature  $550~^{\circ}\text{C}$ 

B [mm]:

| Pressure:           | 1 bar | 3 bar | 5 bar |  |  |  |
|---------------------|-------|-------|-------|--|--|--|
| Distance L [mm]:    | 900   | 900   | 900   |  |  |  |
| Jet dimensions at L |       |       |       |  |  |  |
| A [mm]:             | 210   | 240   | 270   |  |  |  |

210



## Technical data







| Ordering no. |      |          |         |  |  |
|--------------|------|----------|---------|--|--|
|              | Mat. | Code     |         |  |  |
|              | no.  |          |         |  |  |
|              | 1Y   |          |         |  |  |
| Туре         |      | 1/4 BSPP | 1/4 NPT |  |  |
| 600.493      | 0    | AC       | BC      |  |  |

Example Type + Mat. no. + Code = Ordering no. of ordering: 600.493. + 1Y + AC = 600.493.1Y.AC