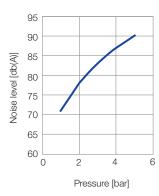

Cost savings

**34**%

**Noise reduction** 

21%

Material

Stainless steel AISI 316L

Blowing force

Noise level

78 db(A) at 2 bar

Air consumption

 $V_{LN}$ =30 m<sup>3</sup>/h at 2 bar