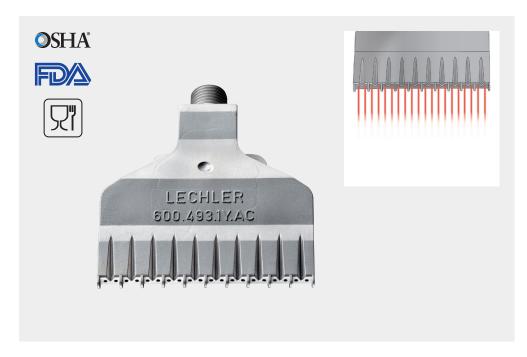

## Multi-channel flat jet nozzles for air Whisperblast®, metalic versions Series 600.493.1Y

Extremely silent!

## Series 600.493.1Y

The multi-channel flat jet nozzles of the 600.493 series generate an extremely wide, powerful air jet. Since this nozzle is made completely of stainless steel (AISI 316L), it meets even the highest thermal requirements. The projecting tips at the nozzle outlet prevent air penetration into human skin. These nozzles comply with the OSHA standards.

Example Type + Mat. no. + Code = Ordering no. of ordering: 600.493. + 1Y + AC = 600.493.1Y.AC