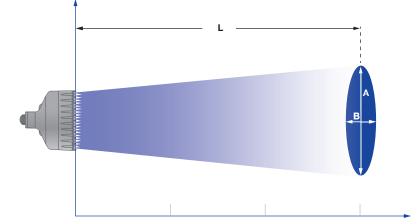

## Pressure

 $P_{max} = 30 bar$ 

Jet pattern of 600.493 nozzle series

210

280

Max. temperature  $550~^{\circ}\text{C}$ 

B [mm]:

| Pressure:           | 1 bar | 3 bar | 5 bar |  |  |  |
|---------------------|-------|-------|-------|--|--|--|
| Distance L [mm]:    | 900   | 900   | 900   |  |  |  |
| Jet dimensions at L |       |       |       |  |  |  |
| A [mm]:             | 210   | 240   | 270   |  |  |  |