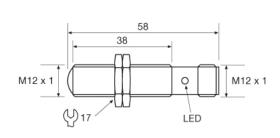

AISI 316) |
| Housing Material Lens Cover:     | Polycarbonate              |
| Transmitter Diode:               | Ga Al As, (880 nm)         |
| Cable Sleeve:                    | -                          |
| Min. Cable Bending Radius:       | -                          |

| Environmental Data     |                    |
|------------------------|--------------------|
| Vibration:             | 10 – 55 Hz, 0,5 mm |
| Shock:                 | 30 g               |
| Operation Temperature: | – 25 to +65 °C     |
| Storage Temperature:   | – 40 to +80 °C     |
| Sealing Class:         | IP 67              |
| Light Immunity 20°:    | > 80 000 lux       |



**Remote Sensors Series REMOTE SENSORS** 

## Approvals



#### Connections

## 4 pin, M12





## Wiring Diagram



## **Dimensions**





**REMOTE SENSORS Remote Sensors Series** 



Series 100