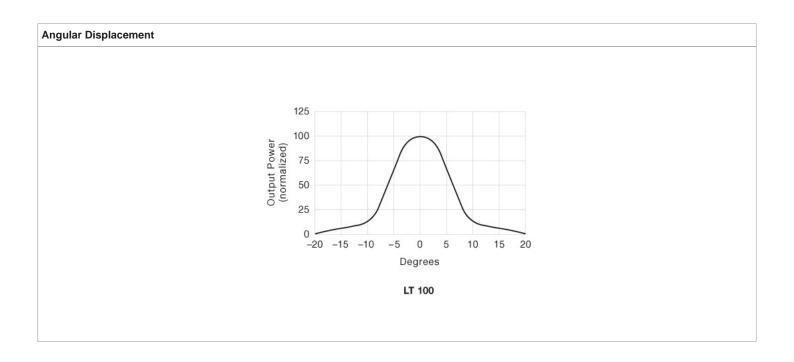

## **Compatible Receivers:**

LR 100L TB58 J, LR 100L TS58 J

| Product Data      |                   |
|-------------------|-------------------|
| Function:         | Transmitter       |
| Housing Material: | Stainless Steel   |
| Housing:          | M12 x 1           |
| Connection:       | 4 pin, M12 plug   |
| Sensing Range:    | Up to 18 m        |
| Optical Angle:    | +/- 6° (emission) |
| Indicators:       | None              |