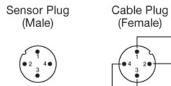

Material Sensor Housing: | Stainless Steel (AISI 316) |
| Housing Material Lens Cover:     | Polycarbonate              |
| Transmitter Diode:               | Ga Al As, (880 nm)         |
| Cable Sleeve:                    | -                          |
| Min. Cable Bending Radius:       | -                          |

| Environmental Data     |                    |
|------------------------|--------------------|
| Vibration:             | 10 – 55 Hz, 0,5 mm |
| Shock:                 | 30 g               |
| Operation Temperature: | – 25 to +65 °C     |
| Storage Temperature:   | – 40 to +80 °C     |
| Sealing Class:         | IP 67              |
| Light Immunity 20°:    | > 80 000 lux       |



**Remote Sensors Series REMOTE SENSORS** 

## Approvals



#### Connections

## 4 pin, M12





## Wiring Diagram



## **Dimensions**





**REMOTE SENSORS Remote Sensors Series** 



Series 100