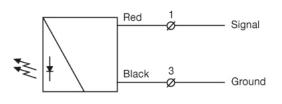

: | Stainless Steel (AISI 316) |
| Housing Material Lens Cover:     | Polycarbonate              |
| Transmitter Diode:               | Ga Al As, (880 nm)         |
| Cable Sleeve:                    | -                          |
| Min. Cable Bending Radius:       | -                          |

| Environmental Data     |                    |
|------------------------|--------------------|
| Vibration:             | 10 – 55 Hz, 0,5 mm |
| Shock:                 | 30 g               |
| Operation Temperature: | – 25 to +65 °C     |
| Storage Temperature:   | – 40 to +80 °C     |
| Sealing Class:         | IP 67              |
| Light Immunity 20°:    | > 80 000 lux       |



**Remote Sensors Series REMOTE SENSORS** 

## Approvals



#### Connections

## 4 pin, M12





## Wiring Diagram



## **Dimensions**





**REMOTE SENSORS Remote Sensors Series** 



Series 100