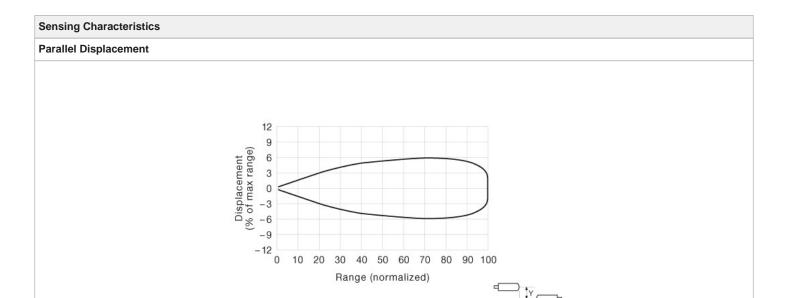

## **Compatible Receivers:**

LR 100L TB58 J, LR 100L TS58 J

| Product Data      |                   |
|-------------------|-------------------|
| Function:         | Transmitter       |
| Housing Material: | Stainless Steel   |
| Housing:          | M12 x 1           |
| Connection:       | 4 pin, M12 plug   |
| Sensing Range:    | Up to 18 m        |
| Optical Angle:    | +/- 6° (emission) |
| Indicators:       | None              |