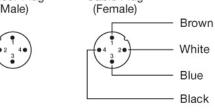

terial Sensor Housing: | Stainless Steel (AISI 316) |
| Housing Material Lens Cover:     | Polycarbonate              |
| Transmitter Diode:               | Ga Al As, (880 nm)         |
| Cable Sleeve:                    | -                          |
| Min. Cable Bending Radius:       | -                          |

| Environmental Data     |                    |
|------------------------|--------------------|
| Vibration:             | 10 – 55 Hz, 0,5 mm |
| Shock:                 | 30 g               |
| Operation Temperature: | – 25 to +65 °C     |
| Storage Temperature:   | – 40 to +80 °C     |
| Sealing Class:         | IP 67              |
| Light Immunity 20°:    | > 80 000 lux       |



**Remote Sensors Series REMOTE SENSORS** 

## Approvals



#### Connections

## 4 pin, M12





## Wiring Diagram



## **Dimensions**





**REMOTE SENSORS Remote Sensors Series** 



Series 100