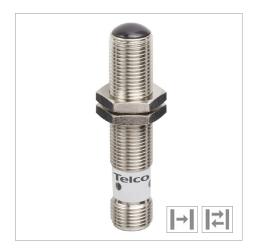

# LT 100L TS58 J

# Remote Sensors

Standard, Remote Photoelectric Systems

## **Compatible Receivers:**

LR 100L TB58 J, LR 100L TS58 J

| Product Data      |                   |
|-------------------|-------------------|
| Function:         | Transmitter       |
| Housing Material: | Stainless Steel   |
| Housing:          | M12 x 1           |
| Connection:       | 4 pin, M12 plug   |
| Sensing Range:    | Up to 18 m        |
| Optical Angle:    | +/- 6° (emission) |
| Indicators:       | None              |

## **Dimensions**

**REMOTE SENSORS Remote Sensors Series** 

Series 100