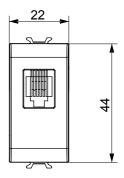

alarm signalling and emergency lighting management. The ChoruSmart modular devices are available in five colours, glossy white, satin white, natural beige, satin black and lacquered titanium and in various sizes from 1/2, 1, 2 and 3 modules. Thanks to the mounting supports for rectangular, square and round boxes, endless combinations can be created with the ChoruSmart range of plates.

| Category    | Telephone socket-outlet | Description | RJ11               |
|-------------|-------------------------|-------------|--------------------|
| Colour      | Satin black             | Connection  | Screw-on terminals |
| No. modules | 1                       | Electrocod  | 3720               |
| Material    | Technopolymer           |             |                    |



## **DIMENSIONAL**





STANDARDS/APPROVALS