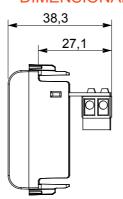

al alarm signalling and emergency lighting management. The ChoruSmart modular devices are available in five colours, glossy white, satin white, natural beige, satin black and lacquered titanium and in various sizes from 1/2, 1, 2 and 3 modules. Thanks to the mounting supports for rectangular, square and round boxes, endless combinations can be created with the ChoruSmart range of plates.

| Category    | Telephone socket-outlet | Description | RJ11               |
|-------------|-------------------------|-------------|--------------------|
| Colour      | Satin black             | Connection  | Screw-on terminals |
| No. modules | 1                       | Electrocod  | 3720               |
| Material    | Technopolymer           |             |                    |



## **DIMENSIONAL**





STANDARDS/APPROVALS