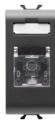

| Category    | Telephone socket-outlet | Description | RJ11               |
|-------------|-------------------------|-------------|--------------------|
| Colour      | Satin black             | Connection  | Screw-on terminals |
| No. modules | 1                       | Electrocod  | 3720               |
| Material    | Technopolymer           |             |                    |